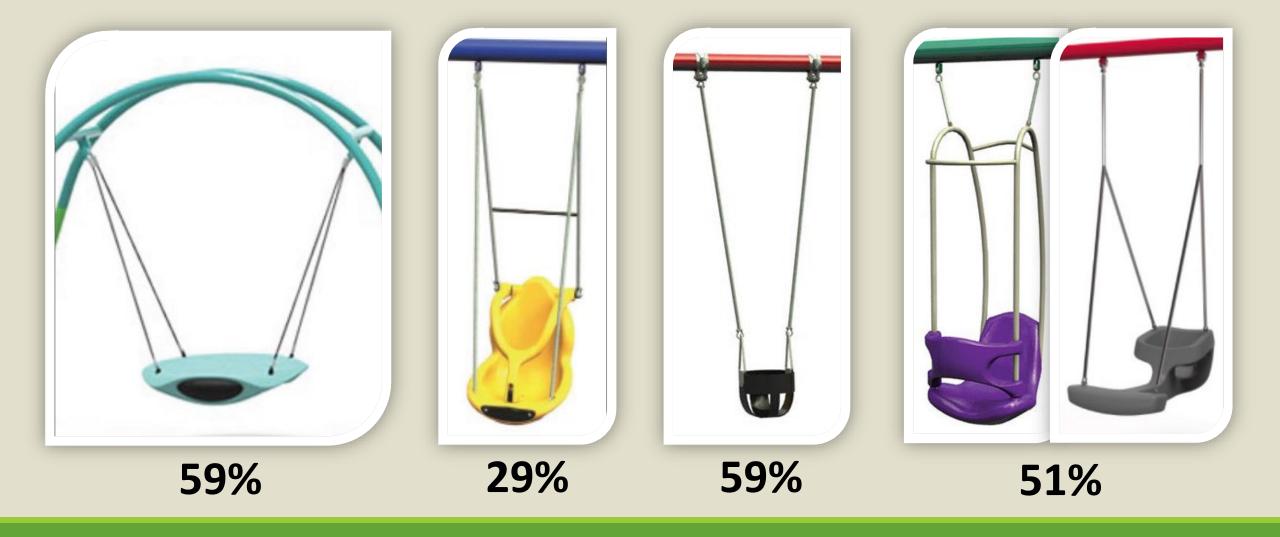

me Dome
- 3. Music Pieces
- 4. Tunnel Size
- 5. Tandem Swing





### Option 2 – Top 5 Favorite Features

- 1. Long Tunnel
- 2. Variety of Options
- 3. Chimes
- 4. Table
- 5. Bobble-Rider & We-Saw





# Option 3 – Top 5 Favorite Features

- 1. Playhouse
- 2. Slides
- 3. Variety of Options
- 4. Trigon Arch & Balance Track
- 5. Spinner



### Play Element Priority Ranking Results



### **Playground Color Preference**



83% – Yes, I have a color preference

- ➤ 66% prefer a bright color palette
- > 34% prefer natural color palette

17% - No, I do not have a color preference

### **Playground Theme Preference**



66% - No, I do not have a theme preference

**34%** – Yes, I have a theme preference

- 29% suggested nature theme
- > 14% suggested sporty theme
- > 14% suggested explore theme





## Preferred Swing Types

### What do you like most about the current tot lot?





Do you like the sand play feature?







What kind of playground surfacing do you like?

- > 87% like Poured-in Place (current surface)
- > 11% like combination of both
- > 2% like woodchips



How important is a picnic/gathering space near the playground to you? (Rank from 1-100%)

**>71%**