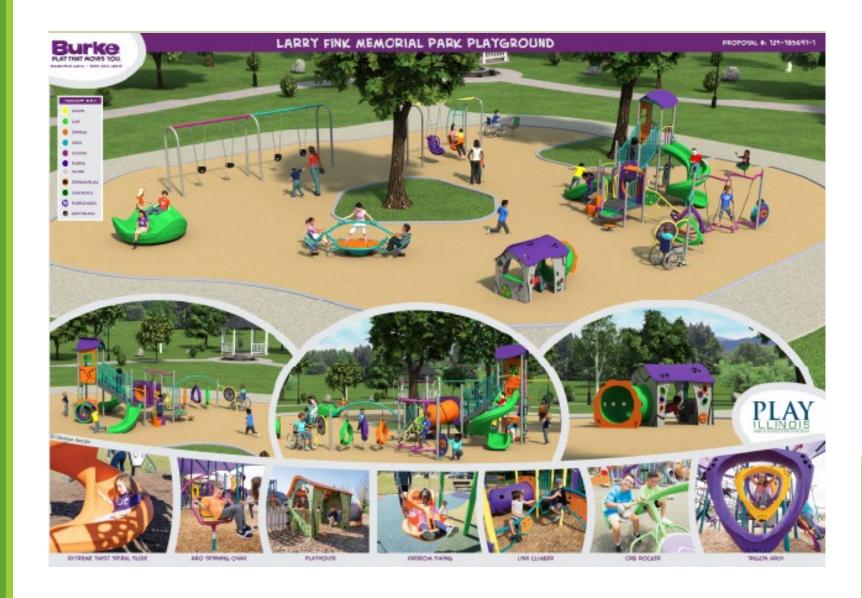

# Option 3 – Top 5 Favorite Features

- 1. Playhouse
- 2. Slides
- 3. Variety of Options
- 4. Trigon Arch & Balance Track
- 5. Spinner