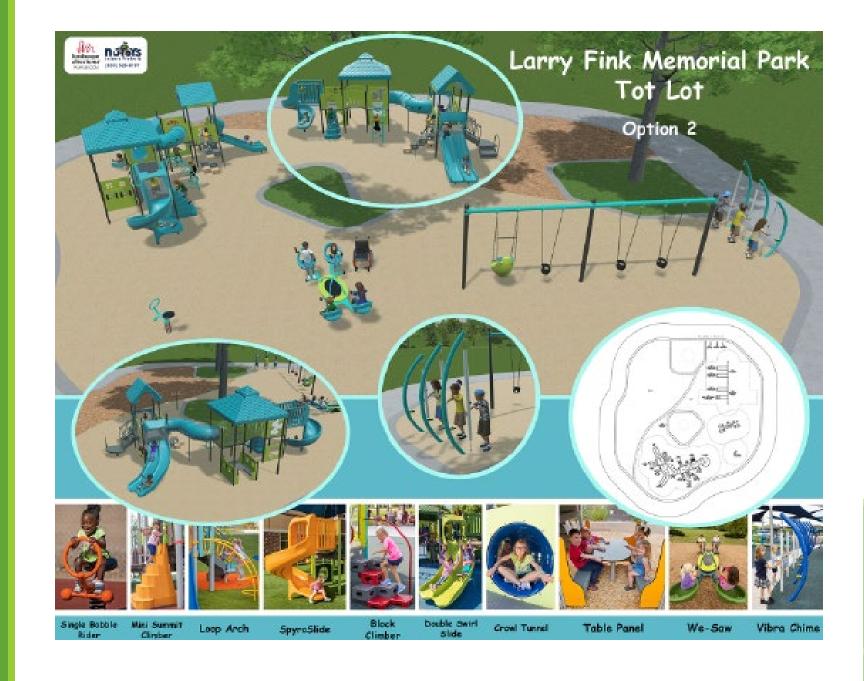

### Playground Design Preferences

**40**% - Prefer Option 2

### Option 2 – Top 5 Favorite Features

- 1. Long Tunnel
- 2. Variety of Options
- 3. Chimes
- 4. Table
- 5. Bobble-Rider & We-Saw