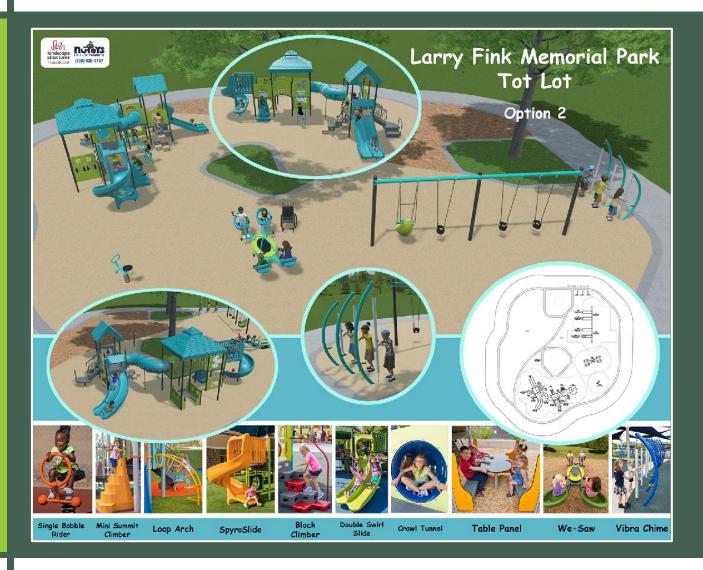

### Option 2 – Top 5 Favorite Features

- 1. Long Tunnel
- 2. Variety of Options
- 3. Chimes
- 4. Table
- 5. Bobble-Rider & We-Saw