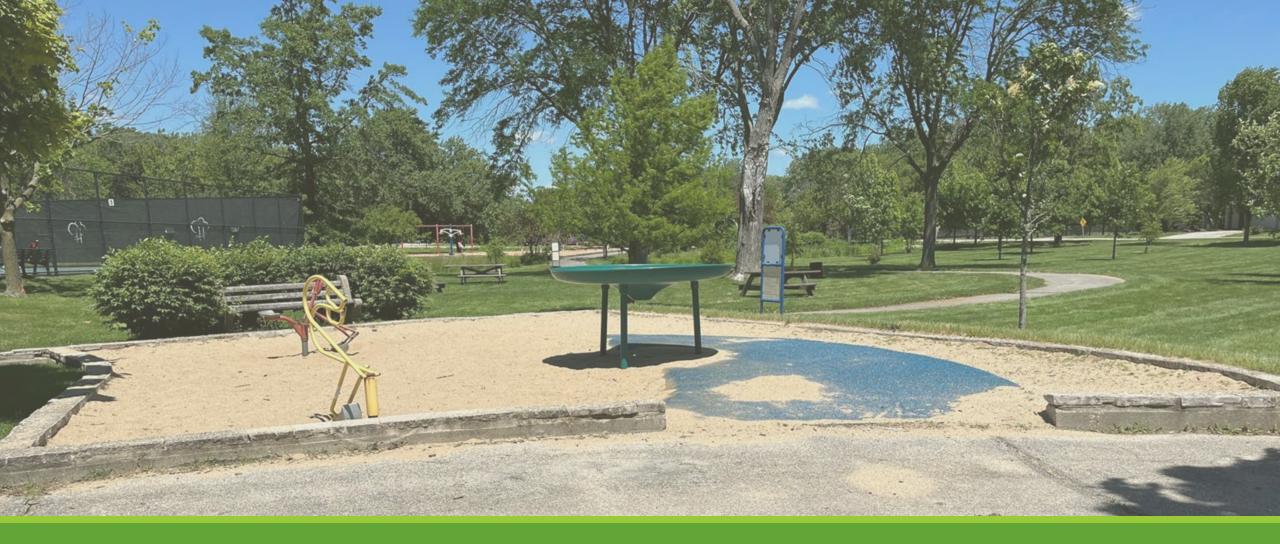

### What do you like most about the current tot lot?

Do you like the sand play feature?

What kind of playground surfacing do you like?

- > 87% like Poured-in Place (current surface)
- > 11% like combination of both
- > 2% like woodchips