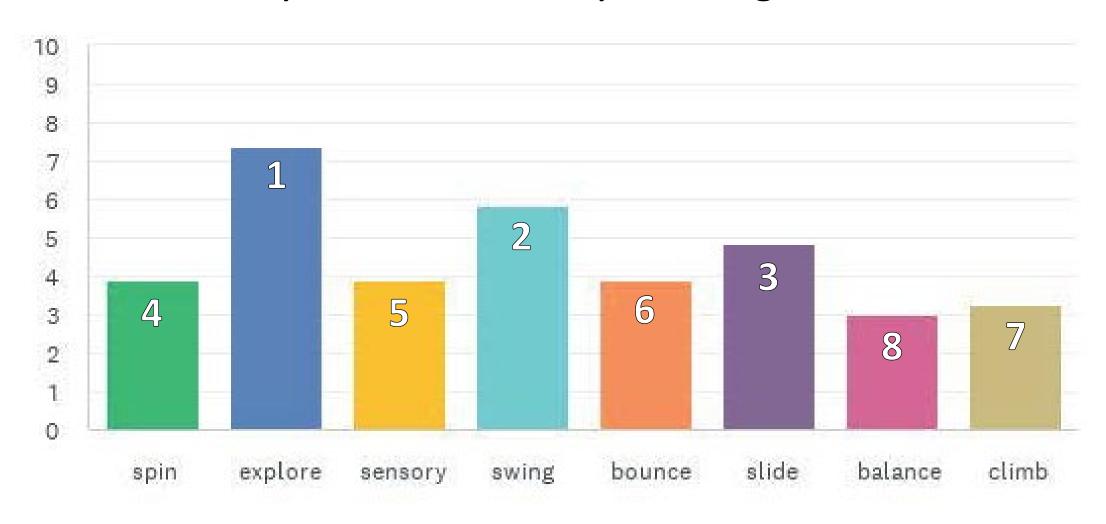

d through postcards, the PDHP website, Social Media, and ParkLine.

- Online Survey: June 11 July 19, 46 Respondents
- Engagement at the Park: June 15, 24, & 25, over 35 participants

### Playground Design Preferences



**40**% - Prefer Option 2



### Playground Design Preferences

#### 31% - Prefer Option 1



### 29% - Prefer Option 3





### Option 1 – Top 5 Favorite Features

- 1. Rock Climbing Wall
- 2. Home Dome
- 3. Music Pieces
- 4. Tunnel Size
- 5. Tandem Swing





### Option 2 – Top 5 Favorite Features

- 1. Long Tunnel
- 2. Variety of Options
- 3. Chimes
- 4. Table
- 5. Bobble-Rider & We-Saw





# Option 3 – Top 5 Favorite Features

- 1. Playhouse
- 2. Slides
- 3. Variety of Options
- 4. Trigon Arch & Balance Track
- 5. Spinner



### Play Element Priority Ranking Results



### **Playground Color Preference**



83% – Yes, I have a color preference

- ➤ 66% prefer a bright color palette
- > 34% prefer natural color palette

17% - No, I do not have a color preference

### **Playground Theme Preference**



66% - No, I do not have a theme preference

**34%** – Yes, I have a theme preference

- 29% suggested nature theme
- > 14% suggested sporty theme
- > 14% suggested explore theme





## Preferred Swing Types

### What do you like most about the current tot lot?





Do you like the sand play feature?







What kind of playground surfacing do you like?

- > 87% like Poured-in Place (current surface)
- > 11% like combination of both
- > 2% like woodchips



How important is a picnic/gathering space near the playground to you? (Rank from 1-100%)

**>71%**