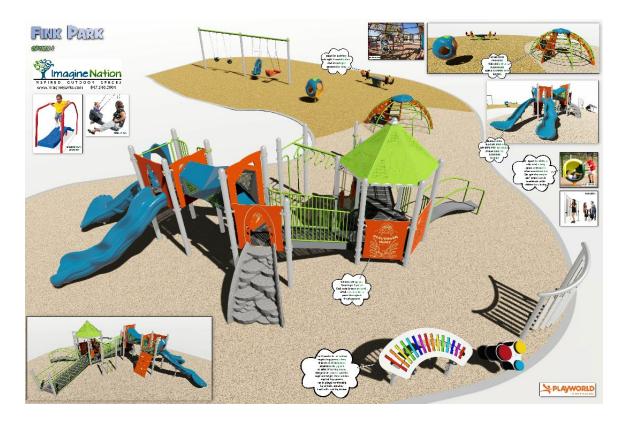

### Option 1 – Top 5 Favorite Features

- 1. Rock Climbing Wall
- 2. Home Dome
- 3. Music Pieces
- 4. Tunnel Size
- 5. Tandem Swing