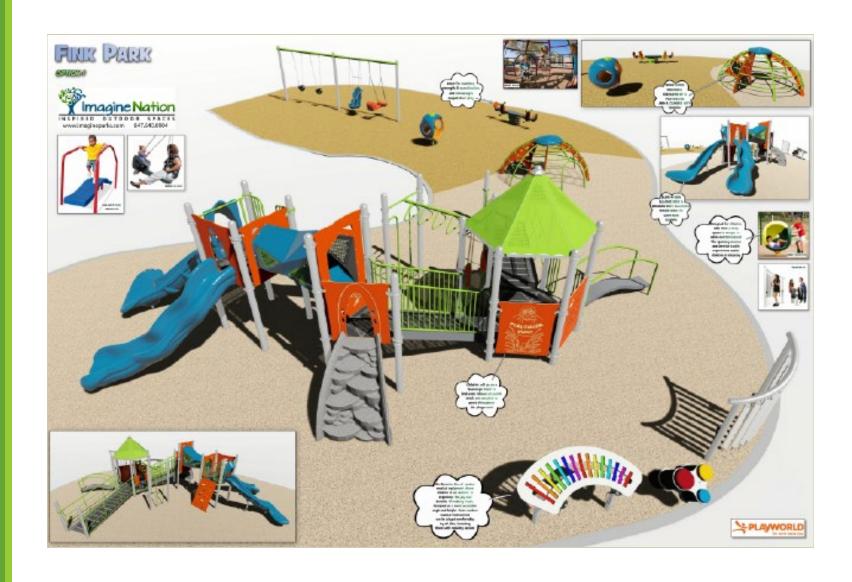

#### 31% - Prefer Option 1

### Option 1 – Top 5 Favorite Features

- 1. Rock Climbing Wall
- 2. Home Dome
- 3. Music Pieces
- 4. Tunnel Size
- 5. Tandem Swing