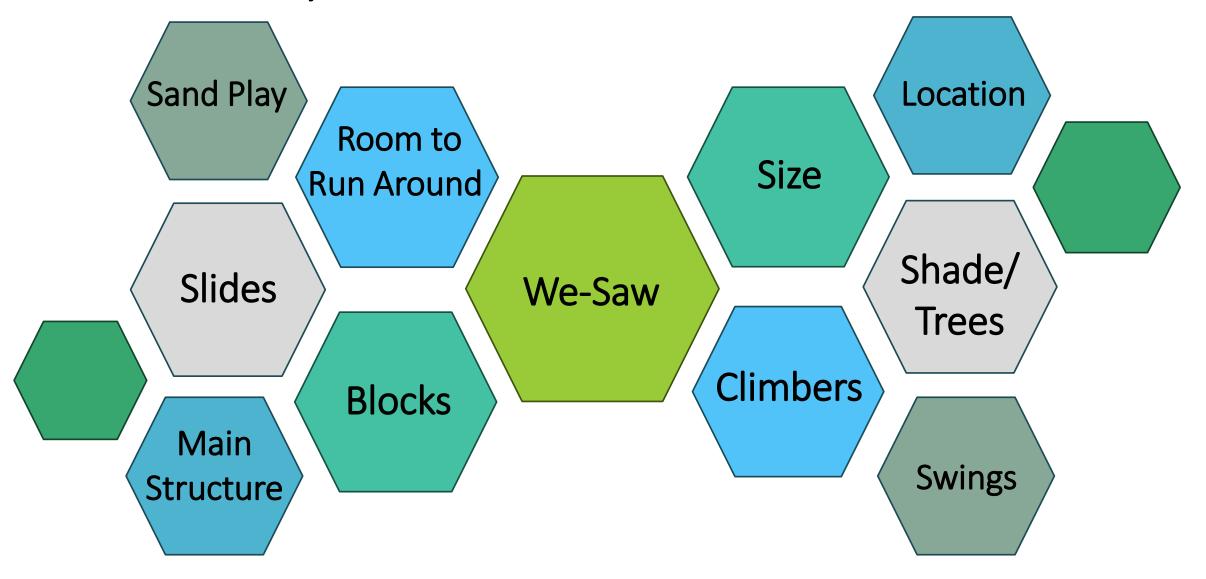

5 Favorite Features

- 1. Long Tunnel
- 2. Variety of Options
- 3. Chimes
- 4. Table
- 5. Bobble-Rider & We-Saw





# Option 3 – Top 5 Favorite Features

- 1. Playhouse
- 2. Slides
- 3. Variety of Options
- 4. Trigon Arch & Balance Track
- 5. Spinner



### Play Element Priority Ranking Results



### **Playground Color Preference**



83% – Yes, I have a color preference

- ➤ 66% prefer a bright color palette
- > 34% prefer natural color palette

17% - No, I do not have a color preference

### **Playground Theme Preference**



66% - No, I do not have a theme preference

**34%** – Yes, I have a theme preference

- 29% suggested nature theme
- > 14% suggested sporty theme
- > 14% suggested explore theme





## Preferred Swing Types

### What do you like most about the current tot lot?





Do you like the sand play feature?







What kind of playground surfacing do you like?

- > 87% like Poured-in Place (current surface)
- > 11% like combination of both
- > 2% like woodchips



How important is a picnic/gathering space near the playground to you? (Rank from 1-100%)

**>71%**