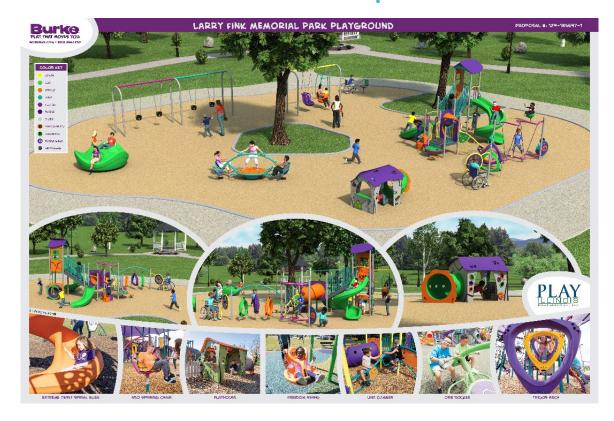

# Option 3 – Top 5 Favorite Features

- 1. Playhouse
- 2. Slides
- 3. Variety of Options
- 4. Trigon Arch & Balance Track
- 5. Spinner